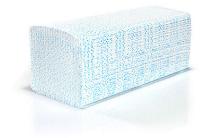

### INTERLEAVED HANDTOWELS WHITE WITH PRINT - V-FOLD

# VPN 160/2/18

code: 302160218000N

CERTIFICATE

CERTIFICATE FSC

PREMIUM PRODUCTS are offered to demanding clients who value very high quality, softness and whiteness. They are made of two-ply cellulose.

Raw: cellulose

## **PROPERTIES**

| colour    | number of plies | wet-strength | edge embossing |
|-----------|-----------------|--------------|----------------|
| 84% white | 2               | yes          | yes            |