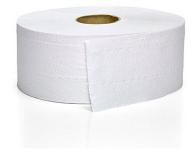

#### TOILET PAPER RECYCLED

# POB 210/9/23

code: 101210218000

OPTIMAL PRODUCTS are made for clients who prefer higher whiteness without pulling back from care of nature. They have high resilience and receptivity. They are produced of 100% two-ply recycled waste paper with high level of whiteness at 75%.

#### **PROPOERTIES**

75% white

2

wet-strength no

embossing

yes

perforation yes

every 25 cm

## **PARAMETERS**

840

grammage 2x18 g/m2

210

number of sheets

roll's height [cm]

core's diamether [cm]

roll's diamether [cm]