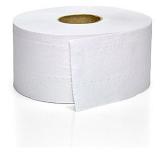

**TOILET PAPER RECYCLED** 

## POB 140/9/19

code: 101140218000

OPTIMAL PRODUCTS are made for clients who prefer higher whiteness without pulling back from care of nature. They have high resilience and receptivity. They are produced of 100% two-ply recycled waste paper with high level of whiteness at 75%.