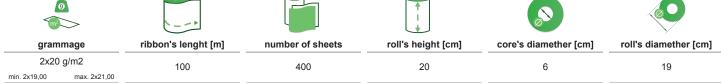

### **PARAMETERS**

<sup>\*</sup> parameters tolerance +/- 5%

<sup>\*</sup> parameters tolerance +/- 5%