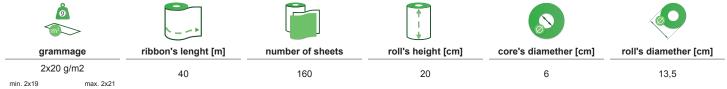

<sup>\*</sup> parameters tolerance +/- 5%

#### **PARAMETERS**

<sup>\*</sup> parameters tolerance +/- 5%