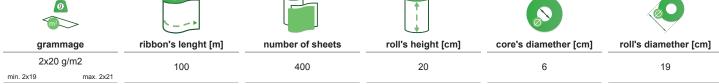

<sup>\*</sup> parameters tolerance +/- 5%

#### **PARAMETERS**

<sup>\*</sup> parameters tolerance +/- 5%