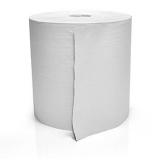

INDUSTRIAL TOWEL

# COB 400/28/29

code: 401400224000

OPTIMAL PRODUCTS are made for clients who prefer higher whiteness without pulling back from care of nature. They have high resilience and receptivity. They are produced of 100% two-ply recycled waste paper with high level of whiteness at 75%.

QUALITY OPTIMAL

### Raw: selected high quality recycled paper

## **PROPOERTIES**

| ~         |                 |              |           |                    |                |
|-----------|-----------------|--------------|-----------|--------------------|----------------|
| colour    | number of plies | wet-strength | embossing | perforation        | edge embossing |
| 75% white | 2               | yes          | yes       | yes<br>every 25 cm | yes            |

## PARAMETERS

|           |                     |                  | ↑<br> <br>↓        |                       |                       |
|-----------|---------------------|------------------|--------------------|-----------------------|-----------------------|
| grammage  | ribbon's lenght [m] | number of sheets | roll's height [cm] | core's diamether [cm] | roll's diamether [cm] |
| 2x24 g/m2 | 400                 | 1600             | 28                 | 6                     | 29                    |

## PACKAGE

| - PE film          | Package:                      | pack |
|--------------------|-------------------------------|------|
| - transparent      | Number of packs on the layer: | 6    |
| - 1 pack = 2 rolls | The number of layers:         | 7    |
|                    | Packages on the pallet:       | 42   |